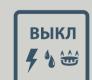

## ДЕЙСТВИЯ НАСЕЛЕНИЯ

Отключить свет, газ, воду, отопительные приборы!

Закрыть плотно окна и двери!

Закрыть мокрой тканью щели вокруг двери, вентиляционных отверстий!

Использовать средства индивидуальной защиты!