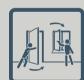

Укрыться в ближайшем защитном сооружении, заглубленном помещении или других сооружениях подземного пространства, включая метрополитен!

Прибыть в район сбора!

Эвакуироваться в безопасный

ВОЗДУШНАЯ ТРЕВОГА