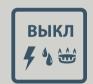

## ДЕЙСТВИЯ НАСЕЛЕНИЯ

Отключить свет, газ, воду, отопительные приборы!

Закрыть плотно окна и двери!

Закрыть мокрой тканью щели вокруг двери, вентиляционных отверстий!

Использовать средства индивидуальной защиты!