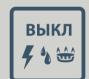

## ДЕЙСТВИЯ НАСЕЛЕНИЯ

Отключить свет, газ, воду, отопительные приборы!

Закрыть плотно окна и двери!

Закрыть мокрой тканью щели вокруг двери, вентиляционных отверстий!

Использовать средства индивидуальной защиты!