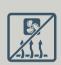

## ДЕЙСТВИЯ НАСЕЛЕНИЯ

Отключить свет, газ, воду, отопительные приборы!

Закрыть плотно окна и двери!

Закрыть мокрой тканью щели вокруг двери, вентиляционных отверстий!

Использовать средства индивидуальной защиты!