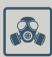

## ДЕЙСТВИЯ НАСЕЛЕНИЯ

Отключить свет, газ, воду, отопительные приборы!

Закрыть плотно окна и двери!

Закрыть мокрой тканью щели вокруг двери, вентиляционных отверстий!

Использовать средства индивидуальной защиты!