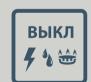

## ДЕЙСТВИЯ НАСЕЛЕНИЯ

Отключить свет, газ, воду, отопительные приборы!

Закрыть плотно окна и двери!

Закрыть мокрой тканью щели вокруг двери, вентиляционных отверстий!

Использовать средства индивидуальной защиты!