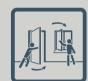

Укрыться в ближайшем защитном сооружении, заглубленном помещении или других сооружениях подземного пространства, включая метрополитен!

Прибыть в район сбора!

Эвакуироваться в безопасный

ВОЗДУШНАЯ ТРЕВОГА